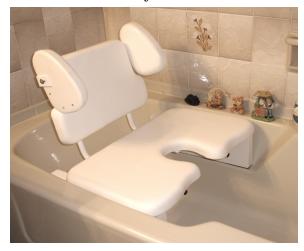

Low back rest shown with multi-positional laterals mounted on a custom internal bath bench.