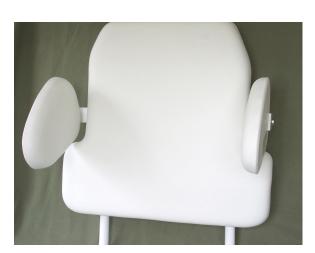

Eight way multi-adjustable lateral on High Back **Model 5060** Large Lateral 9.5" L x 6.5" H

Eight way multi-adjustable lateral on Low Back **Model 5050** Medium Lateral 6.5 L" x 6.5" H

High Back Laterals Width and Height Adjustments

Model 5075 Adjustable Head Rest

High back shown with multi-positional laterals and head rest mounted on a swept back bath bench.

20076

High Back with Laterals and Head Rest

Model 5075 Adjustable Head Rest