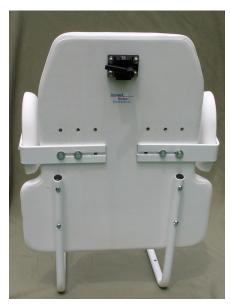

## Back Rests and Positioning Accessories

**Model 5020** High Back Rest 18" W x 19" H (14" narrow)

Model 5010 Low Back Rest 18 W x 14 H (14" narrow)

High Back Rest with Laterals

Low Back Rest with Laterals

Eight way multi-adjustable lateral on High Back **Model 5060** Large Lateral 9.5" L x 6.5" H

Eight way multi-adjustable lateral on Low Back **Model 5050** Medium Lateral 6.5 L" x 6.5" H

High Back Laterals Width and Height Adjustments

Low back rest shown with multi-positional laterals mounted on a custom internal bath bench.