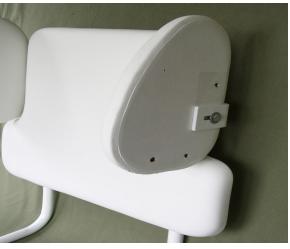

Eight way multi-adjustable lateral on High Back **Model 5060** Large Lateral 9.5" L x 6.5" H

Eight way multi-adjustable lateral on Low Back **Model 5050** Medium Lateral 6.5 L" x 6.5" H

High Back Laterals Width and Height Adjustments

Model 5075 Adjustable Head Rest

High back shown with multi-positional laterals and head rest mounted on a swept back bath bench.

20076

High Back with Laterals and Head Rest

Model 5075 Adjustable Head Rest