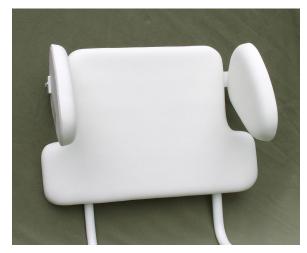

Eight way multi-adjustable lateral on High Back **Model 5060** Large Lateral 9.5" L x 6.5" H

Eight way multi-adjustable lateral on Low Back **Model 5050** Medium Lateral 6.5 L" x 6.5" H

High Back Laterals Width and Height Adjustments

Low back rest shown with multi-positional laterals mounted on a custom internal bath bench.