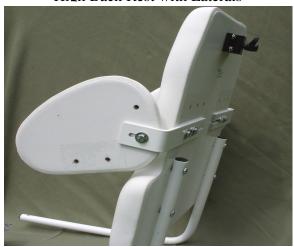

## Back Rests and Positioning Accessories

**Model 5020** High Back Rest 18" W x 19" H (14" narrow)

Model 5010 Low Back Rest 18 W x 14 H (14" narrow)

High Back Rest with Laterals

Low Back Rest with Laterals

Eight way multi-adjustable lateral on High Back **Model 5060** Large Lateral 9.5" L x 6.5" H

Eight way multi-adjustable lateral on Low Back **Model 5050** Medium Lateral 6.5 L" x 6.5" H

High Back Laterals Width and Height Adjustments

Model 5075 Adjustable Head Rest

High back shown with multi-positional laterals and head rest mounted on a swept back bath bench.

20076

High Back with Laterals and Head Rest

Model 5075 Adjustable Head Rest