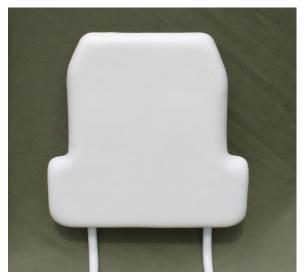

## Back Rests and Positioning Accessories

**Model 5020** High Back Rest 18" W x 19" H (14" narrow)

Model 5010 Low Back Rest 18 W x 14 H (14" narrow)

High Back Rest with Laterals

Low Back Rest with Laterals