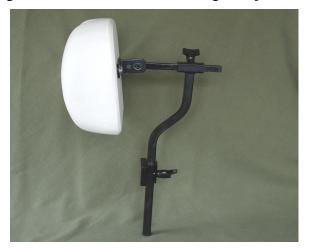

Model 5075 Adjustable Head Rest

High back shown with multi-positional laterals and head rest mounted on a swept back bath bench.

20076

High Back with Laterals and Head Rest

Model 5075 Adjustable Head Rest