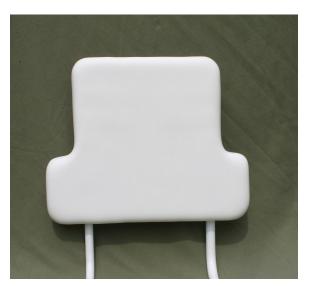

## Back Rests and Positioning Accessories

**Model 5020** High Back Rest 18" W x 19" H (14" narrow)

Model 5010 Low Back Rest 18 W x 14 H (14" narrow)

High Back Rest with Laterals

Low Back Rest with Laterals