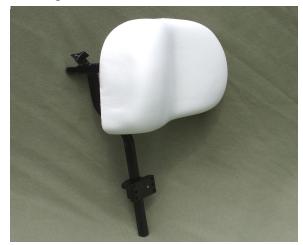

Model 5075 Adjustable Head Rest

High back shown with multi-positional laterals and head rest mounted on a swept back bath bench.

20076

High Back with Laterals and Head Rest

Model 5075 Adjustable Head Rest