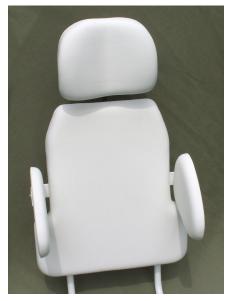

## Back Rests and Positioning Accessories

**Model 5020** High Back Rest 18" W x 19" H (14" narrow)

Model 5010 Low Back Rest 18 W x 14 H (14" narrow)

High Back Rest with Laterals

Low Back Rest with Laterals

Eight way multi-adjustable lateral on High Back **Model 5060** Large Lateral 9.5" L x 6.5" H

Eight way multi-adjustable lateral on Low Back **Model 5050** Medium Lateral 6.5 L" x 6.5" H

High Back Laterals Width and Height Adjustments