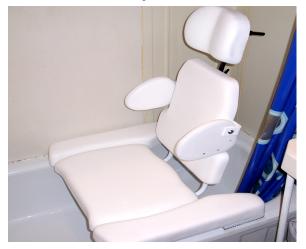

Model 5075 Adjustable Head Rest

High back shown with multi-positional laterals and head rest mounted on a swept back bath bench.

20076

High Back with Laterals and Head Rest

Model 5075 Adjustable Head Rest